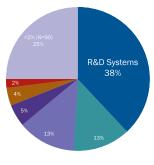

## **Most Referenced**

A literature survey of 1,125 manuscripts containing 15,180 product citations from 16 different journals related to cancer, immunology, neuroscience, and stem cells was conducted to determine the number of citations referencing the use of R&D Systems ELISAs compared to the number referencing ELISAs manufactured by other companies. 792 total ELISA citations were identified in the survey, 38% of these cited the use of R&D Systems ELISAs. The percentage of citations attributed to five other major ELISA manufacturers is also shown (clockwise from

R&D Systems, green-red sections). The final section in the pie chart (25%, light purple section) includes 198 citations referencing products from 90 different companies. All companies listed under this category had less than 2% of the total number of citations.