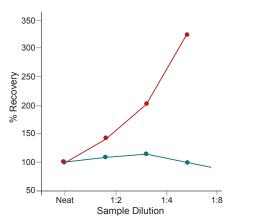

# We Are More Reliable and We Always Will Be

More accurate than the competition

Immunoassay Accuracy Measured by Assay Linearity. Heparin plasma samples spiked with recombinant Thrombomodulin were serially diluted. Thrombomodulin was quantitated using the Human Thrombomodulin/CD141 Quantikine ELISA Kit (Catalog # DTHBDO; green line) or an ELISA from a competitor (red line). Assay linearity values for the Quantikine ELISA kit fell within acceptable values (90–110% of the undiluted samples), but samples measured using the competitor ELISA did not (141–325% of the undiluted samples).