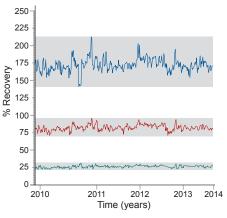

#### **Guaranteed consistency**

Quantitation of Human IL-6 in High, Medium, and Low Controls. High (blue line), medium (red line), and low (green line) controls are assayed with every manufactured lot of the Human IL-6 Quantikine ELISA Kit (Catalog # D6050). Controls fall within acceptable ranges (gray bars) and have remained constant from lot to lot.