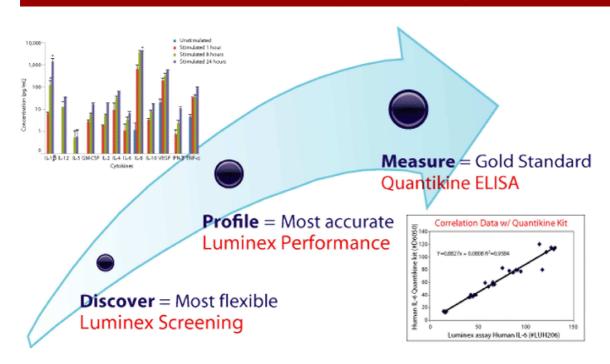

# **R&D Luminex assay** Selection guide

| Luminex Screening                       | Luminex Performance           | Quantikine ELISA       |
|-----------------------------------------|-------------------------------|------------------------|
| 200개 이상의 단백질에서 선택                       | Quantikine ELISA와 Correlation | Gold Standard of ELISA |
| Custom-Designed panel 제작                | Pre-selected panel내 선택        | SCI 상위논문 42%가 사용       |
| 경제적인 가격                                 | High Sensitivity Cytokine 분석  | Lot-to-Lot Consistent  |
| 웅비메디텍 검사 Service 와 함께 만나보실 수 있습니다!!!!!! |                               |                        |